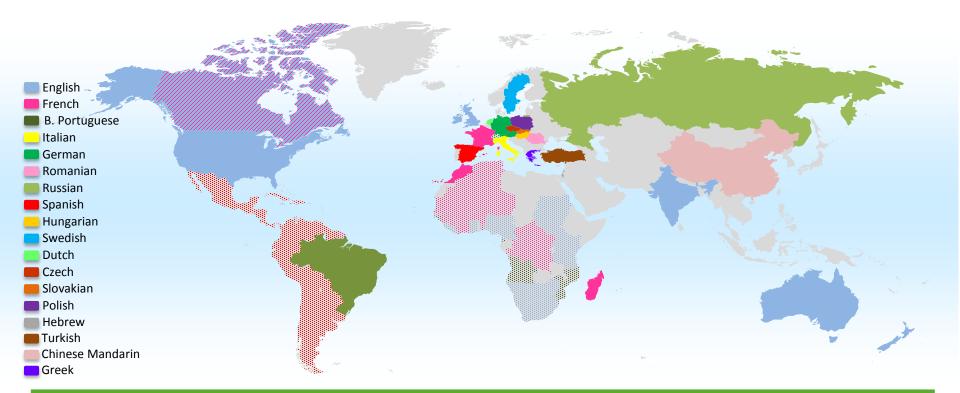

## **FSA Implementation** | 24 countries worldwide

#### **Available in 18 local languages**