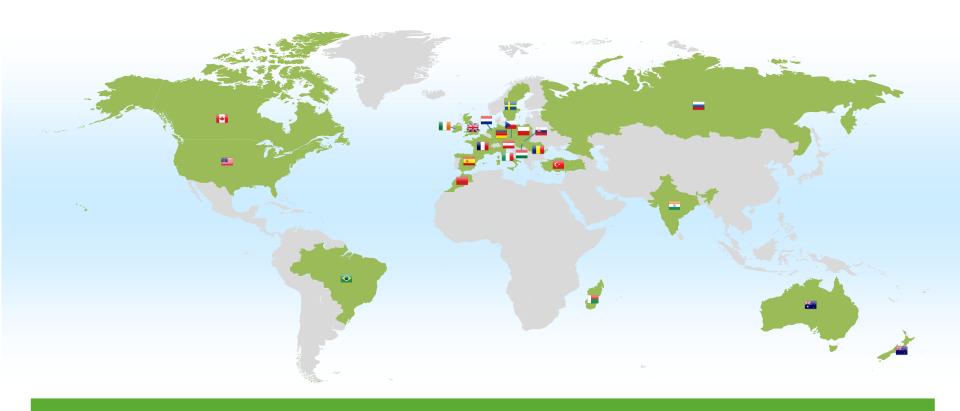

## **FSA Implementation** | 24 countries worldwide

#### **Available in 18 local languages**