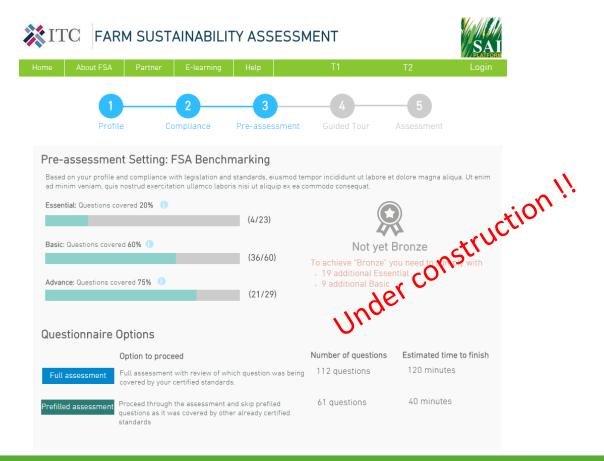

Content: 112 questions: Environmental, Social, Economic

 soil and water management, farmer and worker training, business management etc.

# **Using FSA**

Risk assessment

Company Internal Reference

Standards Benchmark

On-farm assessment

# Gradual scoring system encourages continuous improvement