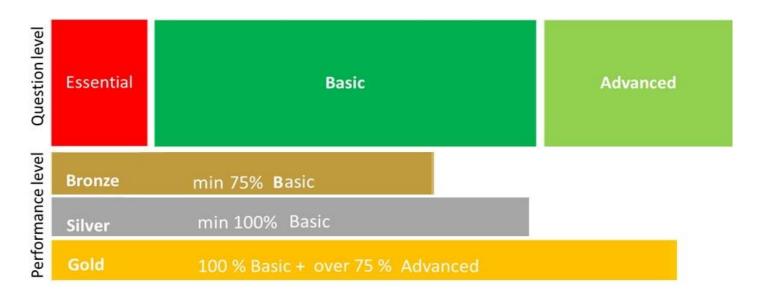

t Farm Level



# Engagement along the value chain





#### The Power of Collaboration

# What is the Farm Sustainability Assessment (FSA)?

One Industry-Harmonized ASSESSMENT & ASSURANCE TOOL

to promote agreed sustainable agriculture practices



## **Crop FSA**

Based on SAI Platform's Arable & Vegetable and Fruit

**Principles and Practices** 

**Globally Applicable** 

Free to use





Stand-alone or in partnership with other organizations e.g Solidaridad in Brazil with Oranges



Content: 112 questions: Environmental, Social, Economic

 soil and water management, farmer and worker training, business management etc.



# **Using FSA**

Risk assessment

Company Internal Reference

Standards Benchmark

On-farm assessment





# Gradual scoring system encourages continuous improvement





#### **FSA Governance within SAI Platform**

Advisory Committee

#### **SAI Platform Executive Committee**

Secretariat

#### **FSA Governance**

Benchmarking

Verification & Integrity

Enablers

Technical/IT

Communication & Credibility

**Food Safety** 

Beef FSA

### **Online self-assessment**









| Compliance to national legislations