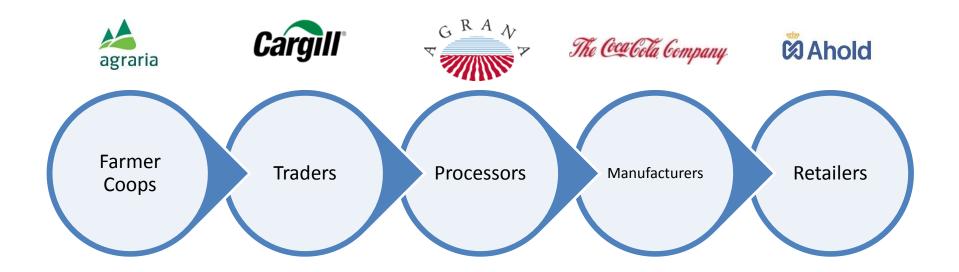

e agriculture

Sustainable agriculture is the efficient production of safe, high quality agricultural products, in a way that protects and improves the natural environment, the social and economic conditions of farmers, their employees and local communities, and safeguards the health and welfare of all farmed species.

SAI Platform common definition







# **SAI Platform Members**





A.I.J.N.





















# **How does SAI Platform work**

SAI is a strategic industry and membership platform working on a pre-competitive basis to advance ->

Collection and
Exchange
of Knowledge and
Best Practice

Harmonisation and Engagement on Definitions, Tools and Guidelines along the Supply Chain

Collaboration and Action

to Empower Change at Farm Level



# Engagement along the value chain





#### The Power of Collaboration

# What is the Farm Sustainability Assessment (FSA)?

One Industry-Harmonized ASSESSMENT & ASSURANCE TOOL

to promote agreed sustainable agriculture practices



## **Crop FSA**

Based on SAI Platform's Arable & Vegetable and Fruit

**Principles and Practices** 

**Globally Applicable** 

Free to use





Stand-alone or in partnership with other organizations e.g Solidaridad in Brazil with Oranges



Content: 112 questions: Environmental, Social, Economic

 soil and water management, farmer and worker training, business management etc.



# **Using FSA**

Risk assessment

Company Internal Reference

Standards Benchmark

On-farm assessment





# Gradual scoring system encourages continuous improvement





#### **FSA Governance within SAI Platform**

Adv