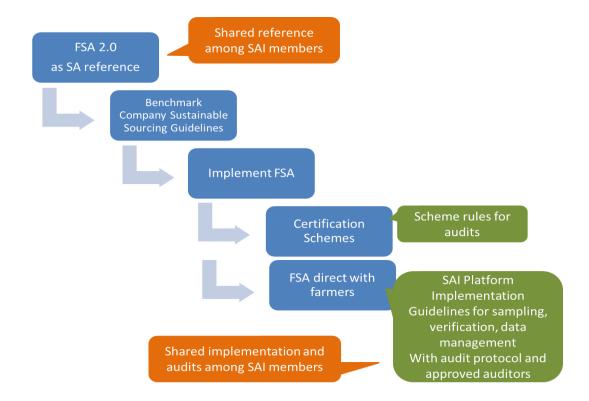

# What is the Farm Sustainability Assessment (FSA)?

One Industry-Harmonized ASSESSMENT & ASSURANCE TOOL

to promote agreed sustainable agriculture practices

## **Crop FSA**

Based on SAI Platform's Arable & Vegetable and Fruit

**Principles and Practices** 

**Globally Applicable** 

Free to use

Stand-alone or in partnership with other organizations e.g Solidaridad in Brazil with Oranges

Content: 112 questions: Environmental, Social, Economic

 soil and water management, farmer and worker training, business management etc.

# **Using FSA**

Risk assessment

Company Internal Reference

Standards Benchmark

On-farm assessment