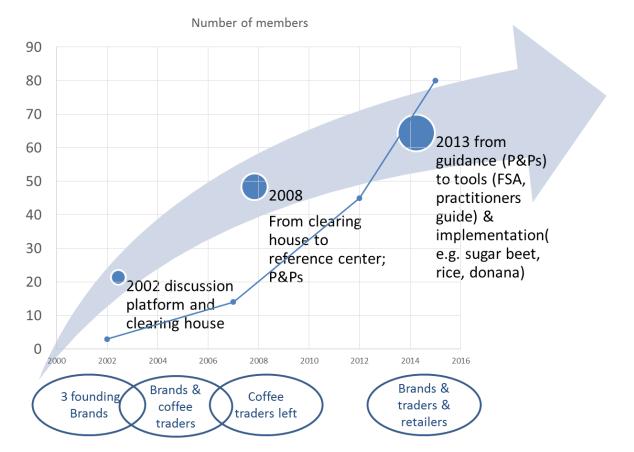

# What is SAI Platform?

- Created in 2002 by the food industry to support the development of sustainable agriculture worldwide.
- 80 members across the value chain
- Covering all major commodities
- Operating globally